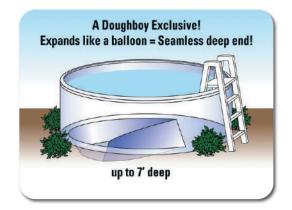

- Exclusive "True" Expandable Liners increase pool depth up to 7 feet with an optional Special-Purpose Deep Swimming Area for underwater swimming only.
- Exclusive Therma- Seal™ Technology.

  This proprietary fusion method provides superior sealing for maximum durability and quality.