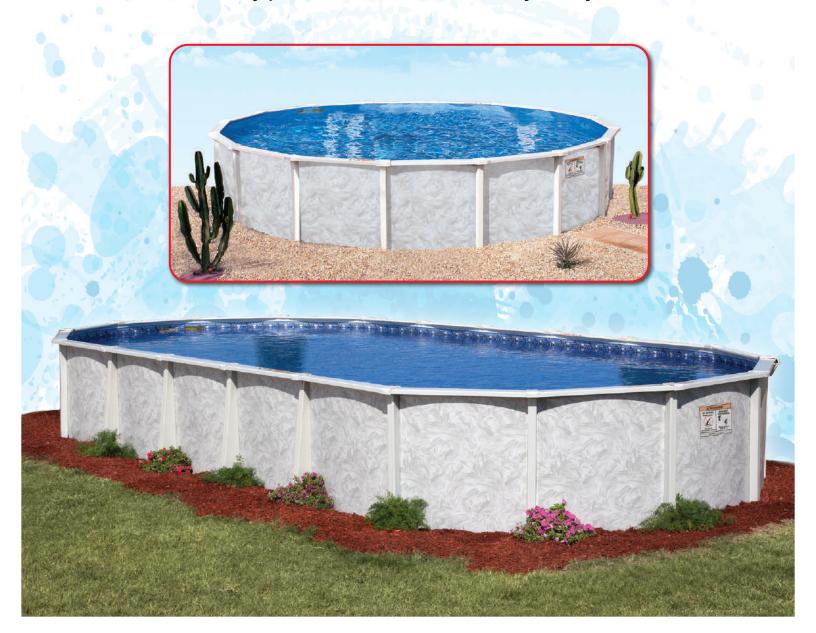

# Summerville

A stylish wall pattern with a rugged silvertone frame makes a sturdy pool that's fun and fits in any backyard.

## SUMMERVILLE

#### **Affordable and Attractive**

- Easy-to-assemble. The 6" Uni-fit<sup>™</sup> steel top rails and 3" steel verticals eliminate the need for separate side and end rails – making assembly even easier.
- · Available in 48" and 52" sidewalls.
- · Durable and strong.

### A Size For Any Backyard

An excellent assortment of pool sizes to perfectly match your backyard.

| Round     | Oval                  |
|-----------|-----------------------|
| 12' • 16' | 20' x 12' • 24' x 12' |
| 18' • 21' | 32' x 12' • 24' x 16' |
| 24' • 28' | 28' x 16' • 32' x 16' |