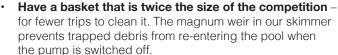

### **Doughboy Skimmers**

- Have more skimming surface area that removes surface debris much faster.
- Allow for more pool water height fluctuation reducing the need to frequently add water.
- Hold twice the water volume than the competition's so called "wide-mouth skimmers." Theirs just funnels water into a smaller opening, restricting the amount of water flowing through the skimmer outlet.