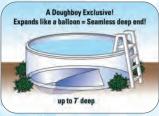

  Our Exclusive Therma-Seal™ Technology, a proprietary fusion method, provides superior sealing for maximum durability and quality. We are so confident in the seam that we back all of our liner seams with a 100% lifetime warranty.
- Exclusive 20 and 25 Mil "True" Expandable Liners
  are designed to expand smoothly into an Optional SpecialPurpose Deep Swimming Area for underwater swimming
  only. No jumping. No diving.
- All Doughboy liners exceed industry standards for weight and thickness assuring our liners will outperform our competition. Our liners are a "True Mil" measure. Don't be confused by the "gauge" game our competitors play. Some will call their liner 20 gauge or 20 weight when they really measure only 15 mil (.015") in thickness or less. Ask your dealer to weigh a Doughboy liner.