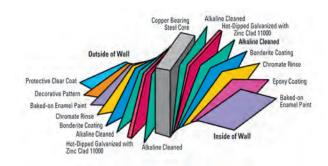

### **Walls**

- Made from heavier copper bearing steel than industry standards for a stronger pool wall. Ours are 30-60 lbs. heavier than other brands. Ask your dealer to show you our wall weight.
- A Doughboy Exclusive Our Zinc Clad Hot-Dipped
  Galvanized Steel Wall receives numerous protective
  coatings, along with a special epoxy coating on the inside
  of the pool wall providing the best defense against corrosion
  and condensation.
- Deep, balanced corrugation offers wall flexibility and vertical strength. Doughboy pool walls have more corrugation per inch than any other brand.

### **Steel Verticals**

- Made from better-than-industry-standard gauge steel which increases stability. (Approximately 50% heavier than other brands)
- Doughboy steel verticals are made with 3-piece construction for extra strength and rigidity.
- All steel verticals and top rails are coated with a 7-step coating process on both sides to ensure maximum corrosion resistance and superior durability.