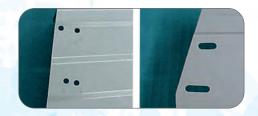

### Stainless Steel Panels - Fact or Fiction?

Some above-ground pools today have stainless steel panels at the skimmer opening to prevent rusting of the pool wall. This solution will cause a problem called "Dissimilar Metal Corrosion" (when two different types of metals - i.e. galvanized steel and stainless - are bolted together). Over time, this will cause the wall at the two connection points to rust away and lead to pool failure. In the past, this type of pool panel was nicknamed a "Blow-out Panel" as a result of the corrosion. This practice also takes away from the beauty of your pool. Doughboy's procedures include a flattened area in the corrugation around our skimmer/return openings. A special U-gasket is used to protect the raw edge of the steel to ensure a no-leak skimmer installation. Our walls also have the most advanced coatings, further protecting them from the elements. This eliminates the need for a stainless steel panel, and maintains the structural integrity and beauty of your Doughboy pool.