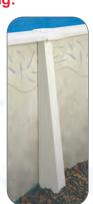

### Vertical End Caps – "the Anchor" of any pool

- Doughboy vertical end caps are made from 18 gauge galvanized steel – 50% heavier than most brands. This provides added stability at the base and the top of the pool.
- Exact, pre-punched holes assure structural integrity and allow for a more precise installation. Other brands use slotted holes which cost less to produce but weaken the stability of their pools. Test and compare us to other brands by vigorously shaking the top rail. You can feel the stability.