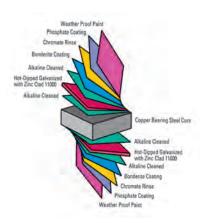

### **Walls**

- Made from heavier copper bearing steel than industry standards for a stronger pool wall. Ours are 30-60 lbs. heavier than other brands. Ask your dealer to show you our wall weight.
- A Doughboy Exclusive Our Zinc Clad Hot-Dipped
  Galvanized Steel Wall receives numerous protective
  coatings, along with a special epoxy coating on the inside
  of the pool wall providing the best defense against corrosion
  and condensation.
- Deep, balanced corrugation offers wall flexibility and vertical strength. Doughboy pool walls have more corrugation per inch than any other brand.

### **Steel Verticals**

- Made from better-than-industry-standard gauge steel which increases stability. (Approximately 50% heavier than other brands)
- Doughboy steel verticals are made with 3-piece construction for extra strength and rigidity.
- All steel verticals and top rails are coated with a 7-step coating process on both sides to ensure maximum corrosion resistance and superior durability.